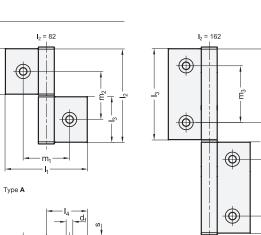

#### **Types**

- Type A: exterior hinge wings
- Type I: interior hinge wings

## **GN 2294**

| Description           | l1 | 12  | d1  | d2 | 13 | 14 | <b>I</b> 5 | m1   | m2 | m3 | m4 | s   | 7,7 |
|-----------------------|----|-----|-----|----|----|----|------------|------|----|----|----|-----|-----|
| GN 2294-72-82-A-C-EL  | 72 | 82  | 6.6 | 14 | 40 | 36 | -          | 40.8 | 42 | -  | -  | 3.5 | 62  |
| GN 2294-86-82-I-C-EL  | 86 | 82  | 6.6 | 14 | 40 | -  | 43         | 55   | 42 | -  | -  | 3.5 | 65  |
| GN 2294-72-162-A-C-EL | 72 | 162 | 6.6 | 14 | 80 | 36 | -          | 40.8 | -  | 50 | 32 | 3.5 | 107 |
| GN 2294-86-162-I-C-EL | 86 | 162 | 6.6 | 14 | 80 | -  | 43         | 55   | -  | 50 | 32 | 3.5 | 113 |