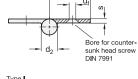

## Identification no.

- No. C: with countersunk holes

Aluminum EL

anodized, natural color

Bearing bushing / cover cap

- Plastic, Technopolymer (Polyamide PA)
- Graphite gray, RAL 7024

Tapered dowel pin ISO 8741 Steel zinc plated, blue passivated

## **GN 2294**

| Description           | l1 | 12  | d1  | d2 | 13 | 14 | <b>I</b> 5 | m1   | m2 | m3 | m4 | s   | 7,7 |
|-----------------------|----|-----|-----|----|----|----|------------|------|----|----|----|-----|-----|
| GN 2294-72-82-A-C-EL  | 72 | 82  | 6.6 | 14 | 40 | 36 | -          | 40.8 | 42 | -  | -  | 3.5 | 62  |
| GN 2294-86-82-I-C-EL  | 86 | 82  | 6.6 | 14 | 40 | -  | 43         | 55   | 42 | -  | -  | 3.5 | 65  |
| GN 2294-72-162-A-C-EL | 72 | 162 | 6.6 | 14 | 80 | 36 | -          | 40.8 | -  | 50 | 32 | 3.5 | 107 |
| GN 2294-86-162-I-C-EL | 86 | 162 | 6.6 | 14 | 80 | -  | 43         | 55   | -  | 50 | 32 | 3.5 | 113 |