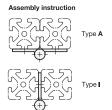

The hinges are delivered loose and must be mounted according to the accompanying instructions. Any hinge combination may be realized thanks to the modular design and available accessories.